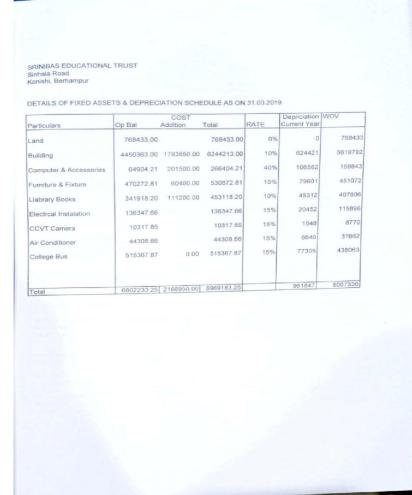

| 6203722        |
|                               |            |                                             | SEGGIEE        |
|                               |            | For ASP & ASSOCIATES                        |                |
| 0                             |            | Chartered Accountants                       |                |
| bol.                          |            | also t                                      |                |
| IRMÁN                         |            | PK Sahu ECA                                 |                |
| 2,000,000                     |            |                                             |                |
| OL.<br>IRMÁN                  |            | Chartered Accountants PX. Sahu, FCA Partner |                |



Scanned with CamScanner



Classroom/ Tutorial Room facilities





Laboratory details / Computer Centre facilities



Libraray





## Councelling





### Auditorium



## Cafeteria



| 10.21 | Academic Sessions                       | July to June                                           |
|-------|-----------------------------------------|--------------------------------------------------------|
|       | Examination system, Year / Sem.         | Semester System                                        |
|       | Period of declaration of results        | Within 45 days from the last date of Term Examination. |
| 10.22 | Counseling / Mentoring                  | Yes                                                    |
|       | Career Counseling                       | Yes