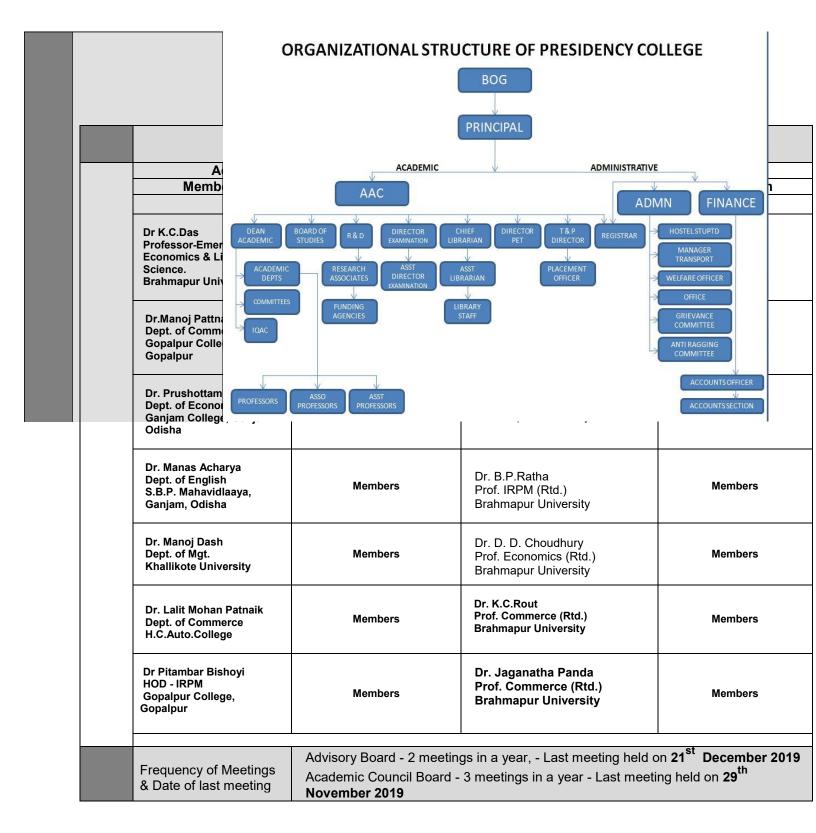

srinibnasmail@gmail.com

Email

| 10.4 Governing Board Members                                             | Designation                                                                        |
|--------------------------------------------------------------------------|------------------------------------------------------------------------------------|
| Mrs. S. Mahapatro<br>Social Activist                                     | Chairman                                                                           |
| Dr. Srinibas Mahapatro Academician                                       | Principal                                                                          |
| Dr. Sarat Kumar Padhy Academician                                        | Director                                                                           |
| Ms. Susri S. Mahapatro Trustee                                           | Member                                                                             |
| Er. Nikunja Bihari Dash<br>Trustee                                       | Member                                                                             |
| <b>Dr.S. Saloni Mahapatro</b> Trustee                                    | Member                                                                             |
| Mr. J. S. Prusty<br>Industrialist                                        | Member                                                                             |
| Mr. Rajeswar Jena Associate Professor Staff Representative- Male         | Member                                                                             |
| Smt. Diptimayee Dash, Associate Professor, Staff Representative – Female | Member                                                                             |
| Nominee of ERO, AICTE                                                    | Member                                                                             |
| Nominee of the State Govt.                                               | Member                                                                             |
| Frequency of Board Meetings & Date of Last Meeting                       | Minimum 2 meetings in a year – Last meeting held on 18 <sup>th</sup> December 2019 |